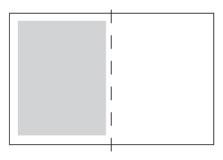

Full page (FP) print area – 238 x 180mm

Half page (HP) – 117 x 180mm

Quarter page (QP) – 57 x 180mm One-eighth page – 57 x 88mm