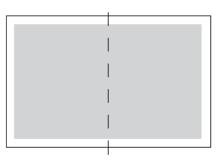

# **Technical specifications**

Page size (closed): 265 x 210mm Page size (open): 265 x 420mm

Print area: 238 x 180mm

Double page spread (DPS) bleed – 271 x 426mm

Double page spread (DPS) print area – 238 x 390mm