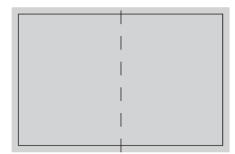

# **Technical specifications**

Page size (closed): 265 x 210mm Page size (open): 265 x 420mm

Print area: 238 x 180mm

Double page spread (DPS) bleed – 271 x 426mm

Double page spread (DPS) print area – 238 x 390mm