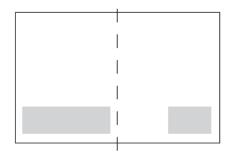

# **Technical specifications**

Page size (closed): 265 x 210mm Page size (open): 265 x 420mm

Print area: 238 x 180mm

Double page spread (DPS) bleed – 271 x 426mm

Double page spread (DPS) print area – 238 x 390mm

Full page (FP) print area – 238 x 180mm

Half page (HP) – 117 x 180mm

Quarter page (QP) – 57 x 180mm One-eighth page – 57 x 88mm