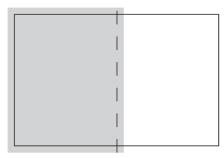

Full page (FP) print area – 238 x 180mm

Half page (HP) – 117 x 180mm

Quarter page (QP) – 57 x 180mm One-eighth page – 57 x 88mm