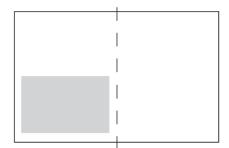

# **Technical specifications**

Page size (closed): 265 x 210mm Page size (open): 265 x 420mm

Print area: 238 x 180mm

Double page spread (DPS) bleed – 271 x 426mm

Double page spread (DPS) print area – 238 x 390mm

Full page (FP) print area – 238 x 180mm

Half page (HP) – 117 x 180mm

Quarter page (QP) – 57 x 180mm One-eighth page – 57 x 88mm